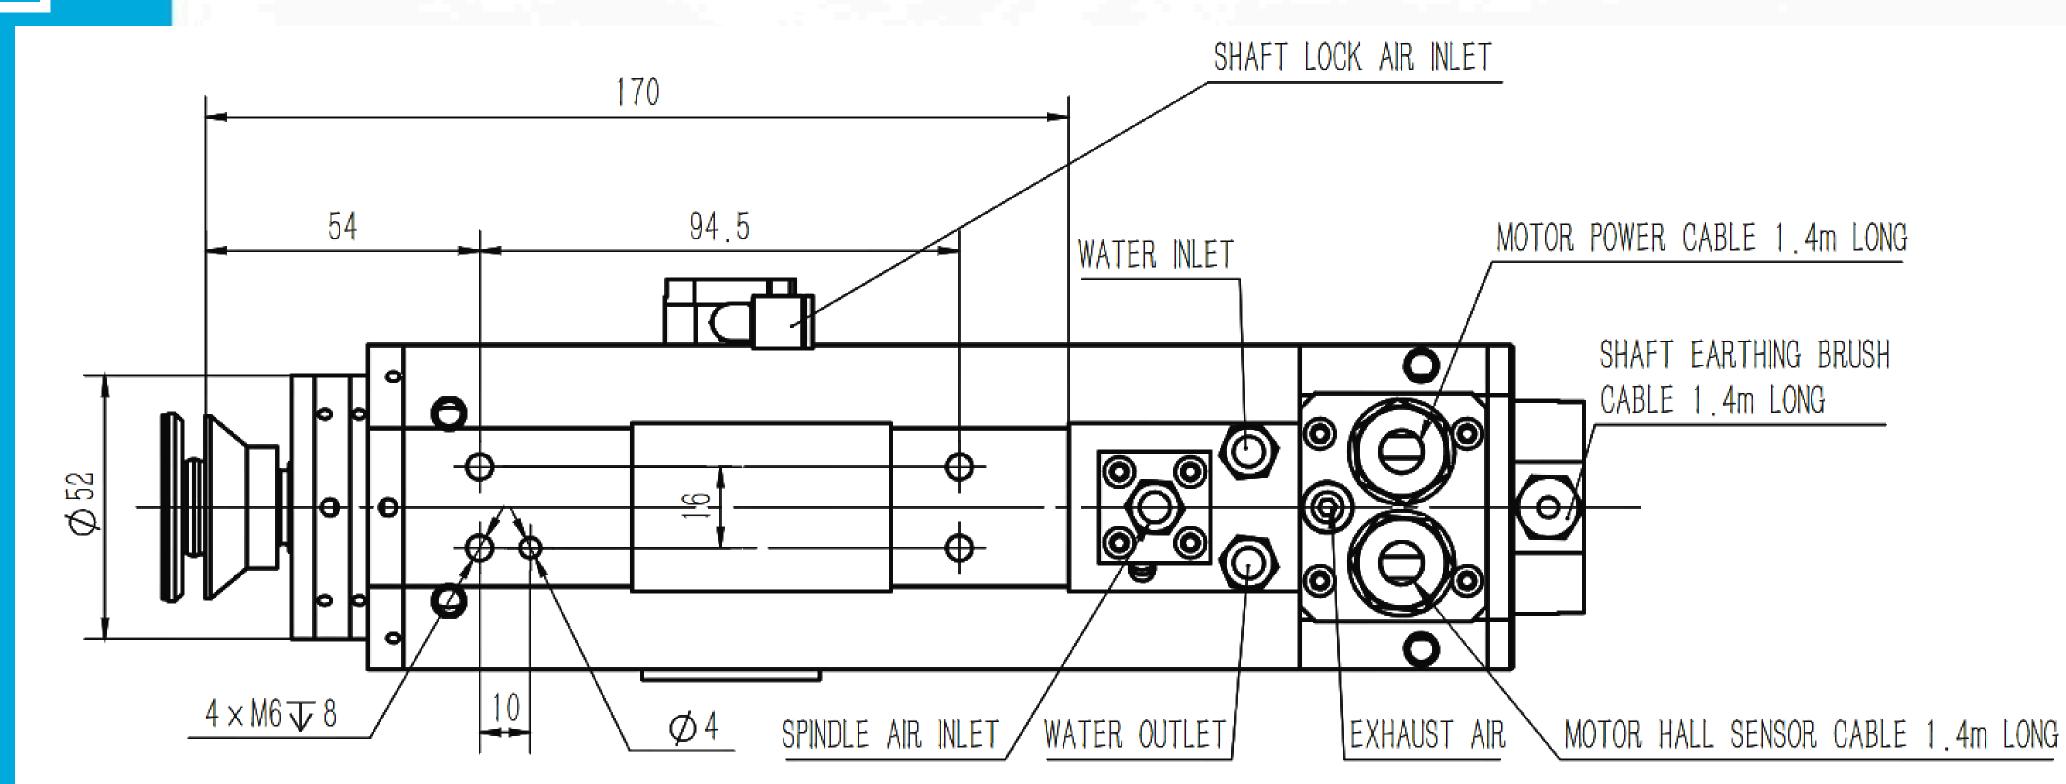

AIR BEARING
DICING SPINDLE RANGE

ADS 11300

ALTERNATIVE MOUNTING
ARRANGEMENTS AVAILABLE

CW/CCW ROTATION AVAILABLE