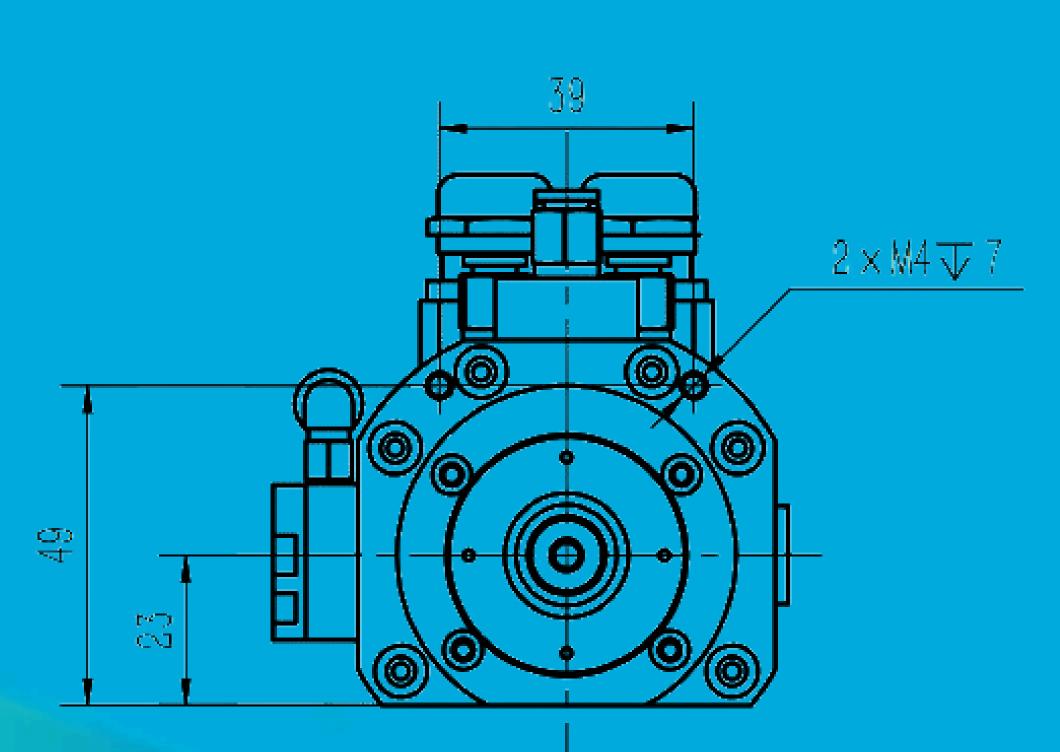

AIR BEARING
DICING SPINDLE RANGE

ADS 11300

ALTERNATIVE MOUNTING
ARRANGEMENTS AVAILABLE

CW/CCW ROTATION AVAILABLE