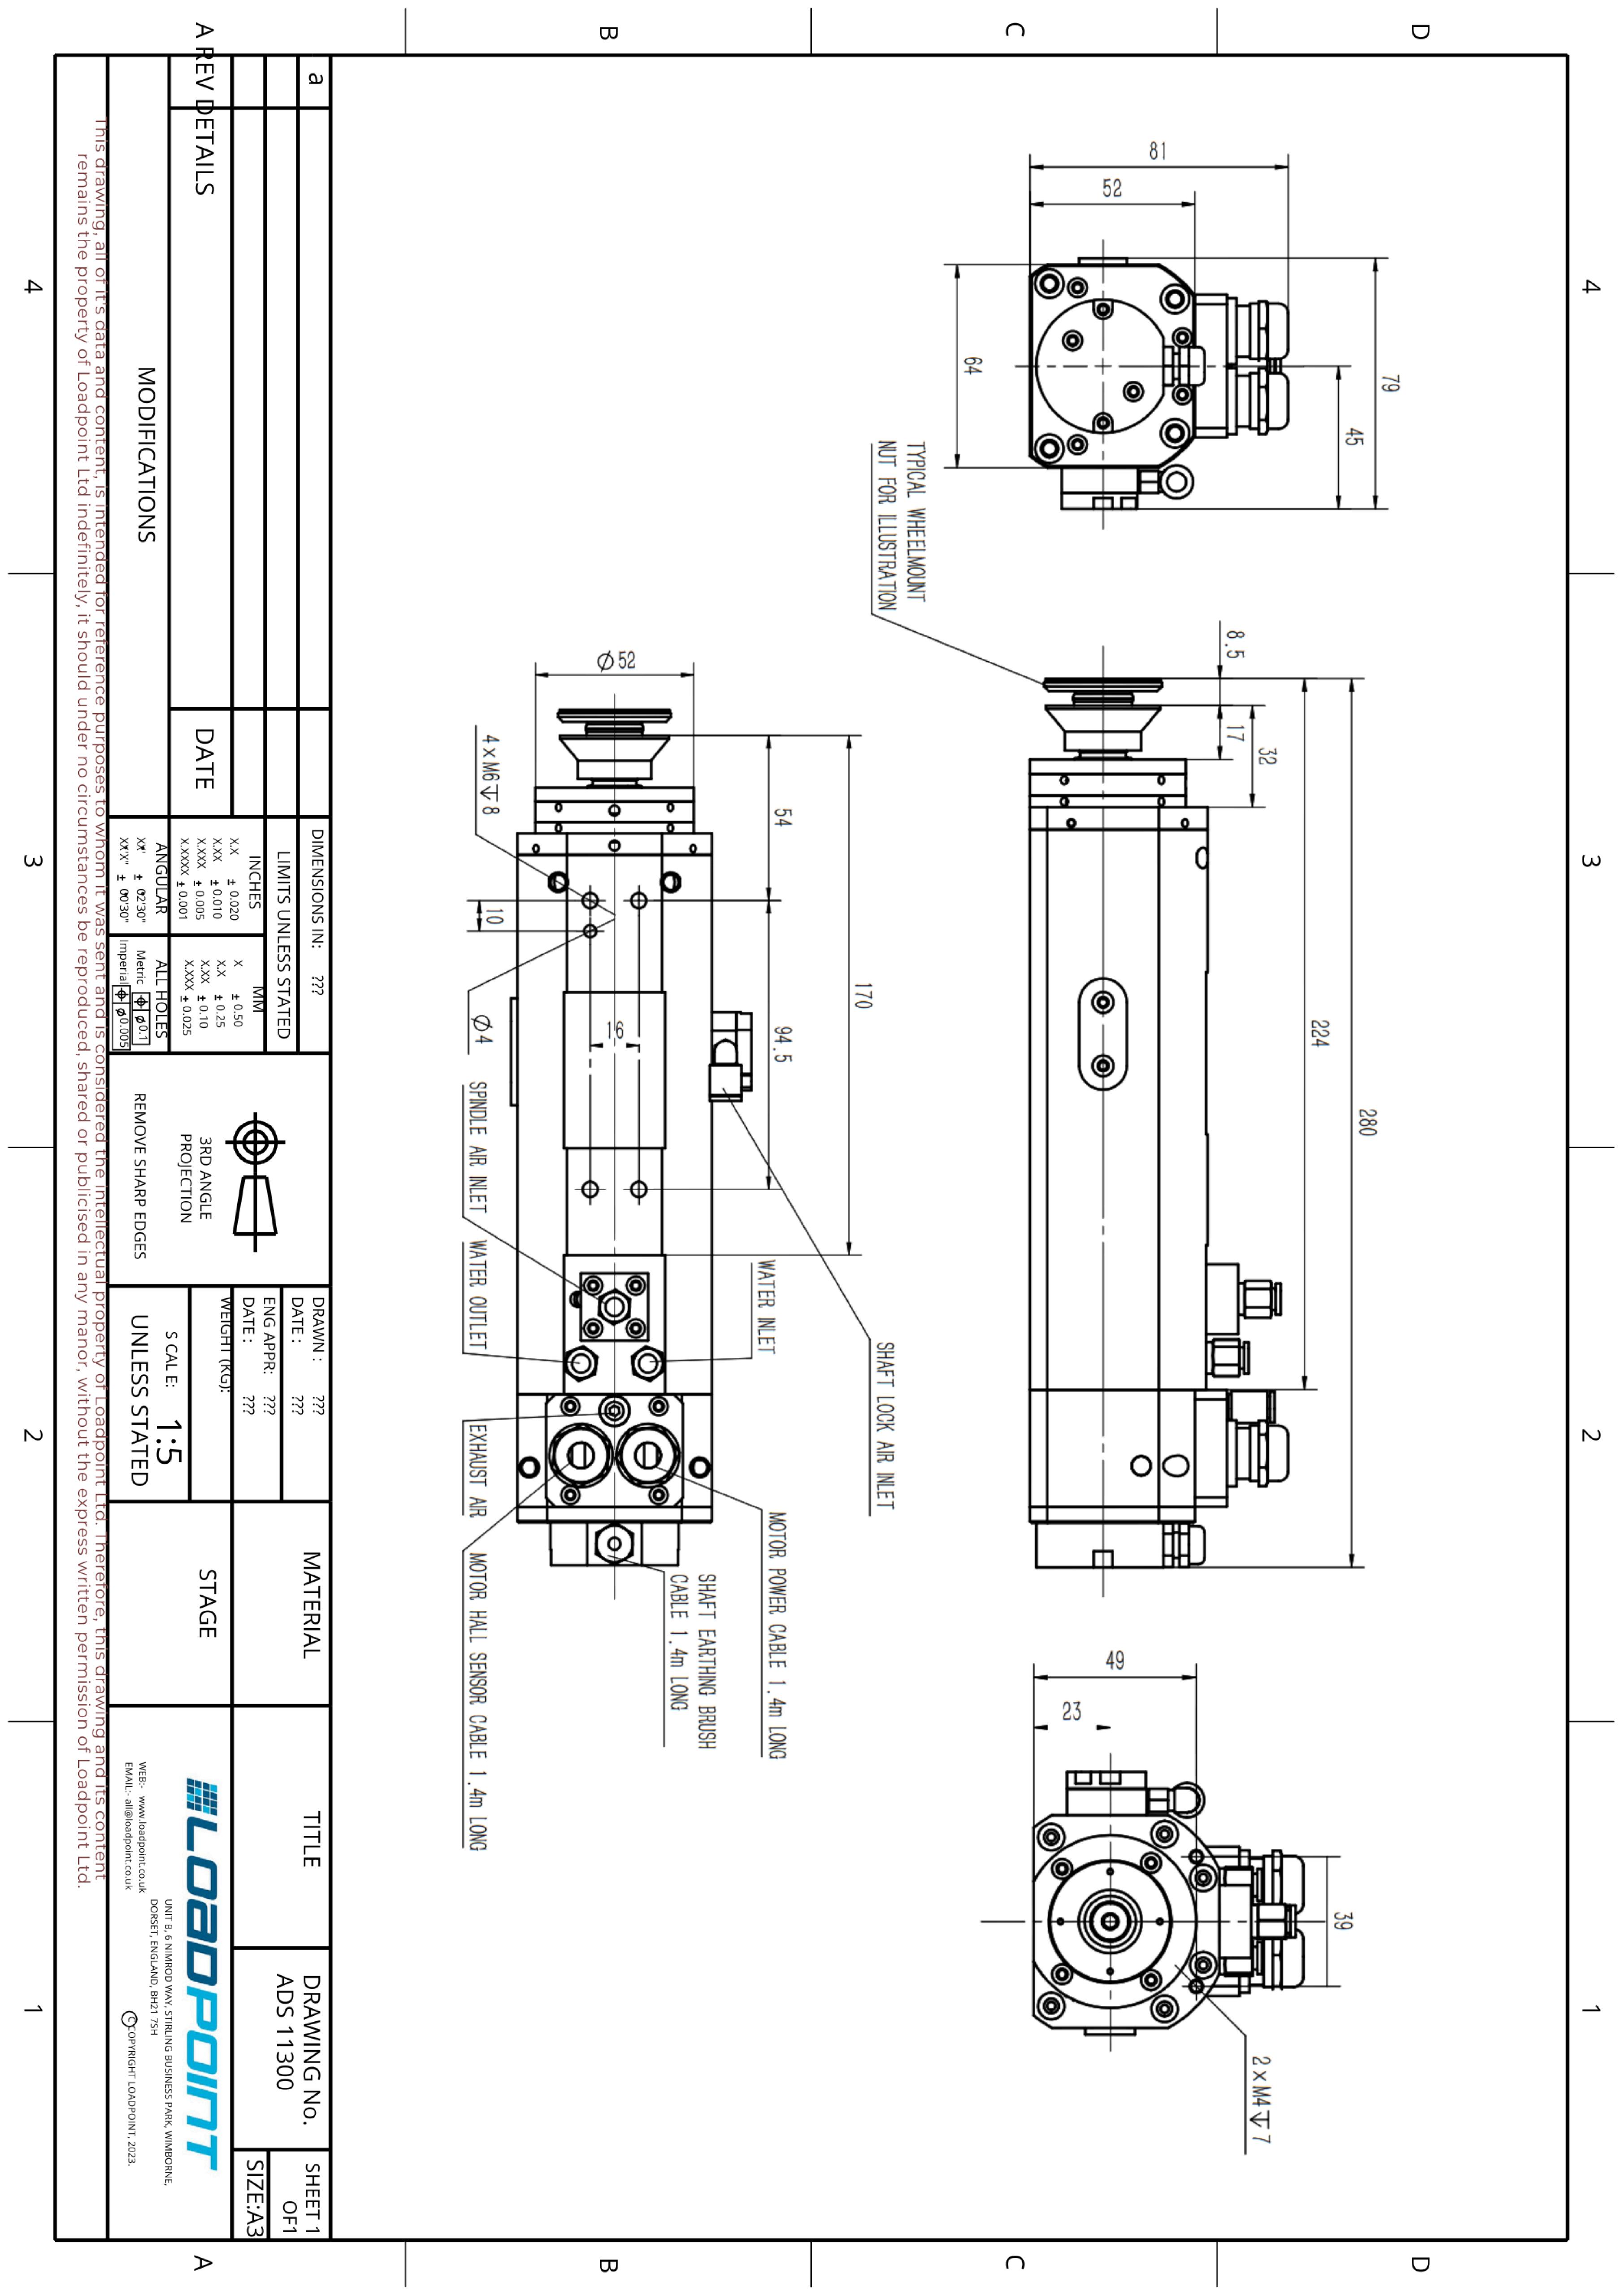

AIR BEARING
DICING SPINDLE RANGE

ADS 11300

ALTERNATIVE MOUNTING
ARRANGEMENTS AVAILABLE

CW/CCW ROTATION AVAILABLE