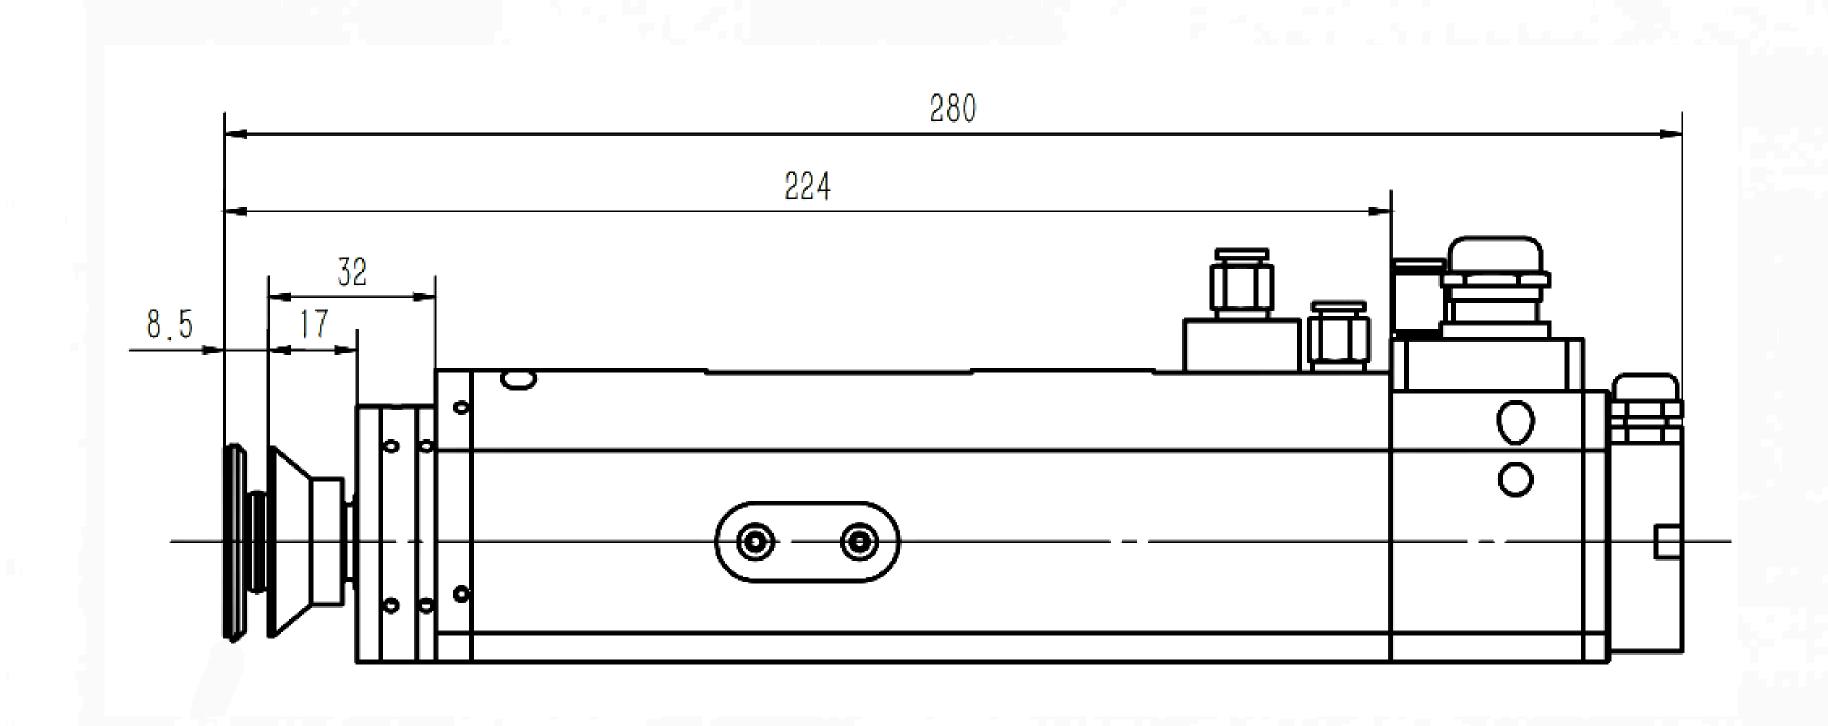

AIR BEARING
DICING SPINDLE RANGE

ADS 11300

ALTERNATIVE MOUNTING
ARRANGEMENTS AVAILABLE

CW/CCW ROTATION AVAILABLE